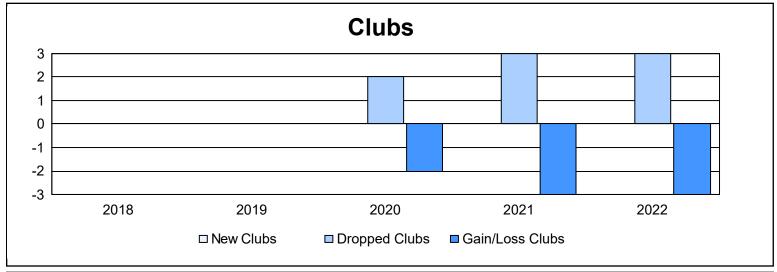

District 104 E As of June 2022 Cumulative

| Year      | New<br>Clubs | Dropped<br>Clubs | Gain/<br>Loss<br>Clubs | New<br>Members | Charter<br>Members | Reinstate<br>Members | Transfer<br>Members | Total<br>Member<br>Added | Total<br>Members<br>Dropped | Gain/<br>Loss<br>Members |
|-----------|--------------|------------------|------------------------|----------------|--------------------|----------------------|---------------------|--------------------------|-----------------------------|--------------------------|
| 2017-2018 | 0            | 0                | 0                      | 140            | 7                  | 2                    | 47                  | 196                      | 217                         | -21                      |
| 2018-2019 | 0            | 0                | 0                      | 119            | 3                  | 4                    | 20                  | 146                      | 177                         | -31                      |
| 2019-2020 | 0            | 2                | -2                     | 83             | 5                  | 6                    | 41                  | 135                      | 200                         | -65                      |
| 2020-2021 | 0            | 3                | -3                     | 40             | 2                  | 1                    | 13                  | 56                       | 195                         | -139                     |
| 2021-2022 | 0            | 3                | -3                     | 79             | 12                 | 2                    | 18                  | 111                      | 265                         | -154                     |
| Average   | 0            | 2                | -2                     | 92             | 6                  | 3                    | 28                  | 129                      | 211                         | -82                      |